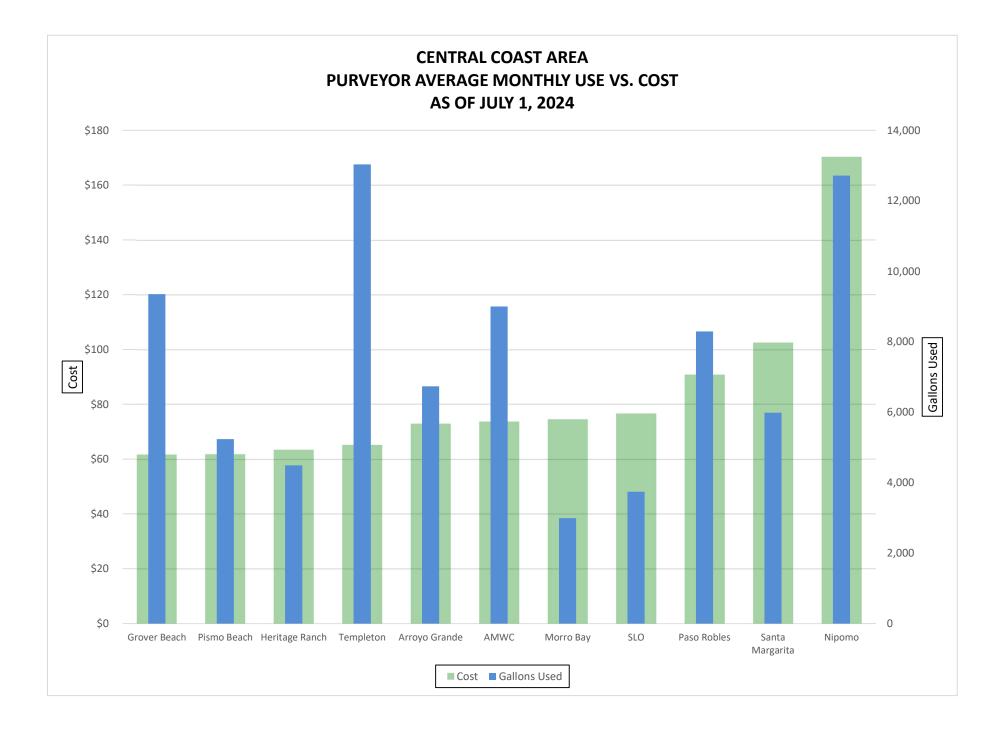

#### Water Rate Calculations Based on Average Monthly Use for Each Agency

| Arroyo Grande (Avg Use 6,732 Gallons)    |       |    |       |  |
|------------------------------------------|-------|----|-------|--|
| Billed Bi-Monthly per Unit (748 Gallons) |       |    |       |  |
| (Bi-Monthly Min Charge) 0 usage          | 63.02 | /2 | 31.51 |  |
| 0 - 10 Units                             | 4.60  | 9  | 41.40 |  |
| 11 - 22 Units                            | 5.47  |    |       |  |
| 22+ Units                                | 5.60  |    |       |  |
|                                          |       |    |       |  |
|                                          |       |    |       |  |
|                                          |       |    |       |  |
|                                          |       |    | 72.91 |  |

| Grover Beach (Avg Use 9,350 Gallons)  |                                          |    |       |
|---------------------------------------|------------------------------------------|----|-------|
| Billed Bi-Monthly per Unit (748 Galle | Billed Bi-Monthly per Unit (748 Gallons) |    |       |
| Bi-Monthly Meter Charge               | 34.26                                    | /2 | 17.13 |
| 1 - 10 Units                          | 3.11                                     | 10 | 31.10 |
| 11 - 22 Units                         | 6.42                                     | 2  | 12.84 |
| 22+ Units                             | 9.25                                     |    |       |
| Utility Tax                           | 1%                                       |    | 0.61  |
|                                       |                                          |    | 61.68 |

| Morro Bay (Avg Use 2,992 Gallons)    |       |   |       |
|--------------------------------------|-------|---|-------|
| Billed Monthly per Unit (748 Gallons | 3)    |   |       |
| Flat Rate                            | 32.00 |   | 32.00 |
| WRF surcharge SF                     | 16.00 |   | 16.00 |
| 0 - 3 Units                          | 6.00  | 3 | 18.00 |
| 4 - 10 Units                         | 8.50  | 1 | 8.50  |
| 11 - 50 Units                        | 11.00 |   |       |
| 50+ Units 14.00                      |       |   |       |
|                                      |       |   | 74.50 |

| Paso Robles (Avg Use 8,291 Gallons)  |                                       |    |       |
|--------------------------------------|---------------------------------------|----|-------|
| Billed Monthly per Unit (748 Gallons | Billed Monthly per Unit (748 Gallons) |    |       |
| Flat Rate                            | 16.00                                 |    | 16.00 |
| Rate Per Unit                        | 6.81                                  | 11 | 74.91 |
|                                      |                                       |    |       |
|                                      |                                       |    |       |
|                                      |                                       |    |       |
|                                      |                                       |    | 90.91 |

| San Luis Obispo (Avg Use 3,740 Gallons) |                                       |   |       |
|-----------------------------------------|---------------------------------------|---|-------|
| Billed Monthly per Unit (748 Gallons    | Billed Monthly per Unit (748 Gallons) |   |       |
| Base Fee                                | 30.25                                 |   | 30.25 |
| 1 - 5 Units                             | 8.54                                  | 5 | 42.70 |
| 6 - 12 Units                            | 9.84                                  |   |       |
| 13+ Units                               | 16.97                                 |   |       |
| Tax                                     | 5%                                    |   | 3.65  |
|                                         |                                       |   | 76.60 |

| Templeton (Avg Use 13,030 Gallons)    |       |    |       |
|---------------------------------------|-------|----|-------|
| Billed Monthly per Unit (748 Gallons) |       |    |       |
| (Min Charge) 0 usage                  | 29.68 |    | 29.68 |
| 0 - 10 Units                          | 1.41  | 10 | 14.10 |
| 11 - 14 Units                         | 2.76  | 4  | 11.04 |
| 15 - 20 Units                         | 3.45  | 3  | 10.35 |
| 21+ Units                             | 4.28  |    | 0.00  |
|                                       |       |    | 65.17 |

| Atascadero (Avg Use 9,000 Units)  |                                         |   |       |
|-----------------------------------|-----------------------------------------|---|-------|
| Billed Monthly per Unit (1,000 Ga | Billed Monthly per Unit (1,000 Gallons) |   |       |
| (Monthly Min Charge) 0 usage      | 34.00                                   |   | 34.00 |
| 1 - 10 Units                      | 3.60                                    | 9 | 32.40 |
| 11 - 25 Units                     | 5.20                                    |   |       |
| 26 - 50 Units                     | 7.10                                    |   |       |
| 51 - 75 Units                     | 8.00                                    |   |       |
| 76+ Units                         | 10.70                                   |   |       |
| Nacimiento Surcharge              |                                         |   | 5.00  |
| PFAS Surcharge/1000 gal           | 0.25                                    | 9 | 2.25  |
|                                   |                                         |   | 73.65 |

| Heritage Ranch (Avg Use 4,488 Gallons) |       |   |       |
|----------------------------------------|-------|---|-------|
| Billed Monthly per Unit (748 Gallons)  |       |   |       |
| Fixed Water Charge                     | 35.53 |   | 35.53 |
| Rate Per Unit                          | 4.65  | 6 | 27.90 |
|                                        |       |   |       |
|                                        |       |   |       |
|                                        |       |   |       |
|                                        |       |   | 63.43 |

| Nipomo (Avg Use 12,716 Gallons)<br>Billed Monthly per Unit (748 Gallons) |       |    |        |
|--------------------------------------------------------------------------|-------|----|--------|
| (Min Charge) 0 usage                                                     | 37.62 |    | 37.62  |
| Rate Per Unit                                                            | 7.80  | 17 | 132.60 |
|                                                                          |       |    |        |
|                                                                          |       |    |        |
|                                                                          |       |    |        |
| 470.00                                                                   |       |    |        |
|                                                                          |       |    | 170.22 |

| Pismo Beach (Avg Us                      | Pismo Beach (Avg Use 5,236 Gallons) |    |       |
|------------------------------------------|-------------------------------------|----|-------|
| Billed Bi-Monthly per Unit (748 Gallons) |                                     |    |       |
| Bi-Monthly Meter Charge                  | 39.38                               | /2 | 19.69 |
| 0 - 10 Units                             | 6.02                                | 7  | 42.14 |
| 11 - 16 Units                            | 6.72                                |    |       |
| 17 - 32 Units                            | 8.14                                |    |       |
| 32+ Units                                | 11.21                               |    |       |
|                                          |                                     |    | 61.83 |

| Santa Margarita (Avg Use 5,984 Gallons) |         |    |        |
|-----------------------------------------|---------|----|--------|
| Billed Bi-Monthly per Unit (748 Ga      | allons) |    |        |
| (Min Charge) 0 usage                    | 119.16  | /2 | 59.58  |
| Rate Per Unit                           | 5.37    | 8  | 42.96  |
|                                         |         |    |        |
|                                         |         |    |        |
|                                         |         |    |        |
| Total                                   |         |    | 102.54 |

#### INCLUSIONS FACTORED INTO CALCULATIONS: Atascadero - Nacimiento Water & PFAS Surcharge

**Grover Beach** - 1% utility tax applied to the water portion of the bill

Nipomo - supplemental flat rate and volume charge Pismo Beach - parcel tax on tax bill

San Luis Obispo - 5% utility users tax applied to the water portion of the bill