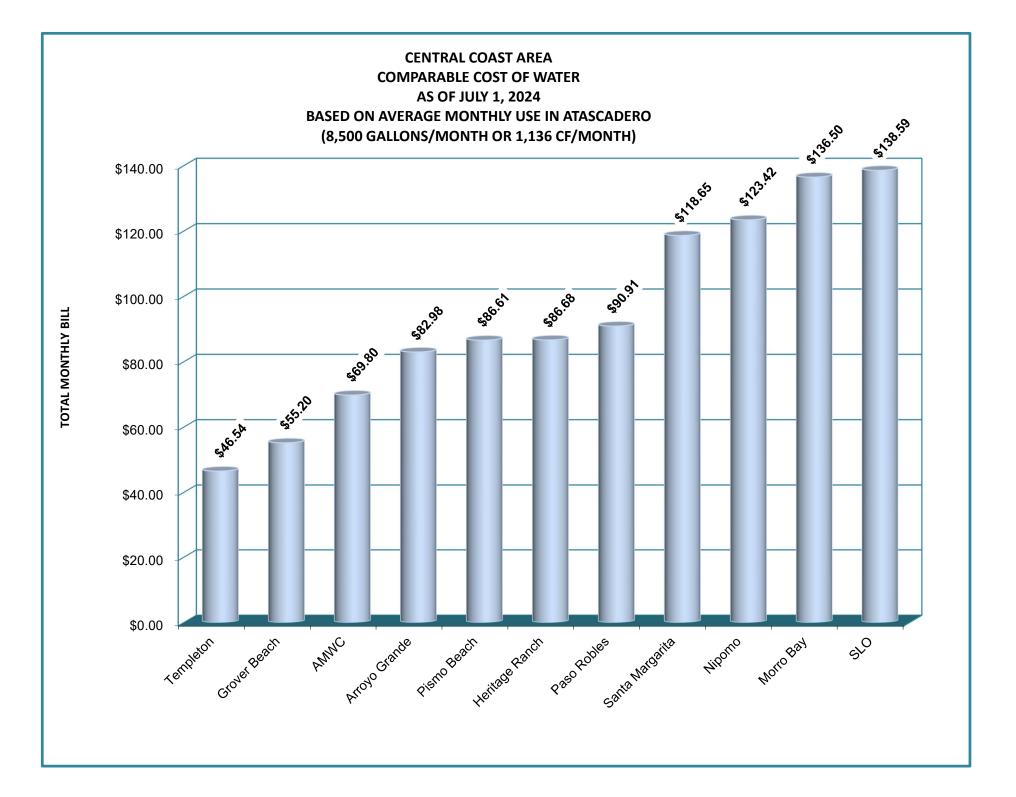

#### **Rate Survey Calculations** 1136 CF = 8,500 Gallons (100 CF = 748 Gallons)

| Arroyo Grande (pe               | r 100 CF) |    |       |
|---------------------------------|-----------|----|-------|
| Billed Bi-Monthly               |           |    |       |
| (Bi-Monthly Min Charge) 0 usage | 63.02     | /2 | 31.51 |
| 0 - 10 Units                    | 4.60      | 10 | 46.00 |
| 11 - 22 Units                   | 5.47      | 1  | 5.47  |
| 22+ Units                       | 5.60      |    |       |
|                                 |           |    |       |
|                                 |           |    |       |
|                                 |           |    |       |
|                                 |           |    |       |
|                                 |           |    | 82.98 |

| Grover Beach (per 100 CF)                 |       |    |       |  |
|-------------------------------------------|-------|----|-------|--|
| Billed Bi-Monthly - (plus 1% utility tax) |       |    |       |  |
| Bi-Monthly Meter Charge                   | 34.26 | /2 | 17.13 |  |
| 1 - 10 Units                              | 3.11  | 10 | 31.10 |  |
| 11 - 22 Units                             | 6.42  | 1  | 6.42  |  |
| 22+ Units                                 | 9.25  |    |       |  |
| Utility Tax                               | 1%    |    | 0.55  |  |
|                                           |       |    | 55.20 |  |

| Morro Bay (per 100 CF) |       |   |        |  |
|------------------------|-------|---|--------|--|
| Billed Monthly         |       |   |        |  |
| Flat Rate              | 32.00 |   | 32.00  |  |
| WRF surcharge SF       | 16.00 |   | 16.00  |  |
| 0 - 3 Units            | 6.00  | 3 | 18.00  |  |
| 4 - 10 Units           | 8.50  | 7 | 59.50  |  |
| 11 - 50 Units          | 11.00 | 1 | 11.00  |  |
| 50+ Units              | 14.00 |   |        |  |
|                        |       |   | 136.50 |  |

| Paso Robles (per 100 CF) |       |    |       |  |
|--------------------------|-------|----|-------|--|
| Billed Monthly           | ,     |    |       |  |
| Flat Rate                | 16.00 |    | 16.00 |  |
| Rate Per Unit            | 6.81  | 11 | 74.91 |  |
|                          |       |    |       |  |
|                          |       |    |       |  |
|                          |       |    |       |  |
|                          |       |    |       |  |
|                          |       |    | 90.91 |  |

| San Luis Obispo (per 100 CF)                 |       |   |        |  |
|----------------------------------------------|-------|---|--------|--|
| Billed Monthly - (plus 5% utility users tax) |       |   |        |  |
| Base Fee                                     | 30.25 |   | 30.25  |  |
| 1 - 5 Units                                  | 8.54  | 5 | 42.70  |  |
| 6 - 12 Units                                 | 9.84  | 6 | 59.04  |  |
| 13+ Units                                    | 16.97 |   | 0.00   |  |
| Tax                                          | 5%    |   | 6.60   |  |
|                                              |       |   | 138.59 |  |

| Templeton (per 100 CF) |       |    |       |
|------------------------|-------|----|-------|
| Billed Monthly         |       |    |       |
| (Min Charge) 0 usage   | 29.68 |    | 29.68 |
| 0 - 10 Units           | 1.41  | 10 | 14.10 |
| 11 - 14 Units          | 2.76  | 1  | 2.76  |
| 15 - 20 Units          | 3.45  |    | 0.00  |
| 21+ Units              | 4.28  |    | 0.00  |
|                        |       |    | 46.54 |

| Atascadero (per 1,000 gallons) |       |   |       |  |
|--------------------------------|-------|---|-------|--|
| Billed Monthly                 |       |   |       |  |
| (Monthly Min Charge) 0 usage   | 34.00 |   | 34.00 |  |
| 1 - 10 Units                   | 3.60  | 8 | 28.80 |  |
| 11 - 25 Units                  | 5.20  |   |       |  |
| 26 - 50 Units                  | 7.10  |   |       |  |
| 51 - 75 Units                  | 8.00  |   |       |  |
| 76+ Units                      | 10.70 |   |       |  |
| Nacimiento Surcharge           |       |   | 5.00  |  |
| PFAS Surcharge/1000 gal        | 0.25  | 8 | 2.00  |  |
| <u>5 + + + + 5</u>             | 0.20  | • | 69.80 |  |

| Heritage Ranch (per 100 CF) |                    |       |    |       |
|-----------------------------|--------------------|-------|----|-------|
| Billed Monthly              |                    |       |    |       |
|                             | Fixed Water Charge | 35.53 |    | 35.53 |
|                             | Rate Per Unit      | 4.65  | 11 | 51.15 |
|                             |                    |       |    |       |
|                             |                    |       |    |       |
|                             |                    |       |    |       |
|                             |                    |       |    | 86.68 |

| Nipomo (per 100 CF)  |       |    |          |  |
|----------------------|-------|----|----------|--|
| Billed Bi-Monthly    |       |    |          |  |
| (Min Charge) 0 usage | 37.62 |    | 37.62    |  |
| Rate Per Unit        | 7.80  | 11 | 85.80    |  |
|                      |       |    |          |  |
|                      |       |    |          |  |
|                      |       |    |          |  |
|                      |       |    | - 100 10 |  |
|                      |       |    | 123.42   |  |

| Pismo Beach (per 100 HCF) |       |    |       |  |
|---------------------------|-------|----|-------|--|
| Billed Bi-Monthly         |       |    |       |  |
| Bi-Monthly Meter Charge   | 39.38 | /2 | 19.69 |  |
| 0 - 10 Units              | 6.02  | 10 | 60.20 |  |
| 11 - 16 Units             | 6.72  | 1  | 6.72  |  |
| 17 - 32 Units             | 8.14  |    |       |  |
| 32+ Units                 | 11.21 |    |       |  |
|                           |       |    |       |  |
|                           |       |    | 86.61 |  |

| Santa Margarita (per 100 CF) |        |    |        |  |
|------------------------------|--------|----|--------|--|
| Billed Bi-Monthly            |        |    |        |  |
| (Min Charge) 0 usage         | 119.16 | /2 | 59.58  |  |
| Rate Per Unit                | 5.37   | 11 | 59.07  |  |
|                              |        |    |        |  |
|                              |        |    |        |  |
|                              |        |    |        |  |
| Total                        |        |    | 118.65 |  |

Inclusions factored into calculations: Atascadero - Nacimiento Water & PFAS Surcharge

Grover Beach - 1% utility tax applied to the water portion of the bill

Nipomo - supplemental flat rate and volume charge San Luis Obispo - 5% utility users tax applied to the water portion of the bill