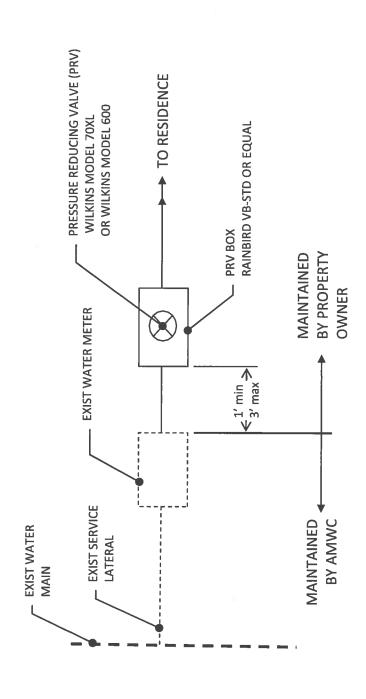

## PRESSURE REDUCING VALVE (PRV) INSTALLATION DETAIL ATASCADERO MUTUAL WATER COMPANY PRV REBATE PROGRAM

- reducing the water pressure. Future maintenance, repair, or replacement of the PRV is the shareholder's responsibility.
- Properties must not have an existing PRV installed at the meter.
- New construction is not eligible.
- Multifamily, Commercial and Irrigation accounts do not qualify.
- Retain a copy of this application and the sales receipts for your records. Rebates may be subject to State and local taxes; applicants should check with their tax advisor.
- Only one rebate is paid per owner per property.
   Tenants and property managers are not eligible to receive the rebate.
- The program is not retroactive.